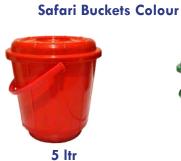

#### **Buckets**

**Peacock Bucket** No. 13 ltr Clear

Safari Bucket 2 Ltr Glitter

Safari Bucket 5 ltr Black

Safari Bucket 10ltr Colour

Mop Bucket No. 16 Dull

Safari Bucket No. 20 Colour

Safari Bucket No. 3ltr Colour Safari Bucket No. 5ltr Colour Safari Tarzan Bucket No. 1tr Dull