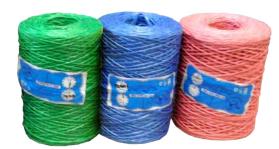

## Ropes

**Polythene Ply Ropes White 200mtrs** 

4mm 6mm 8mm 10mm 12mm 14mm 16mm 18mm 20mm

Polythene Baler Twine 1000mtrs

**Polythene Baler Twine 100mtrs** 