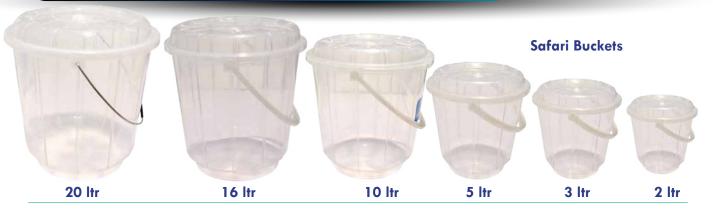

#### **Buckets**

Angle Bucket 10-10

**Galaxy Bucket Metallic 20ltr** 

Galaxy Bucket No. 10 ltr Clear

Goodluck Bucket No. 7 Itr Glitter

**Industrial Bucket 20ltr** with lid Black

**Industrial Bucket 20ltr** with lid Colour

#### **Buckets**

**Peacock Bucket** No. 13 ltr Clear

Safari Bucket 2 Ltr Glitter

Safari Bucket 5 ltr Black

Safari Bucket 10ltr Colour

Mop Bucket No. 16 Dull

Safari Bucket No. 20 Colour

Safari Bucket No. 3ltr Colour Safari Bucket No. 5ltr Colour Safari Tarzan Bucket No. 1tr Dull

Simba Bucket No 20ltr without Lid HD

Tarzan Bucket 20ltr No. 1 Black

Yello Bucket No. 1020 Black