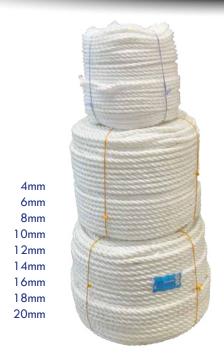

## Ropes

**Polythene Ply Ropes White 200mtrs** 

4mm 6mm 8mm 10mm 12mm 14mm 16mm 18mm 20mm

Polythene Baler Twine 1000mtrs

**Polythene Baler Twine 100mtrs** 