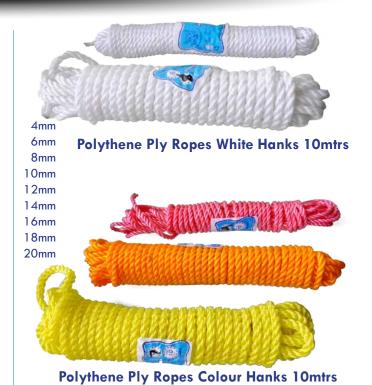

## Ropes

**Polythene Ply Ropes White 200mtrs** 

4mm 6mm 8mm 10mm 12mm 14mm 16mm 18mm 20mm

Polythene Baler Twine 1000mtrs

**Polythene Baler Twine 100mtrs** 