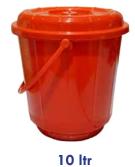

#### **Buckets**

**Peacock Bucket** No. 13 ltr Clear

Safari Bucket 2 Ltr Glitter

Safari Bucket 5 ltr Black

Safari Bucket 10ltr Colour

Mop Bucket No. 16 Dull

Safari Bucket No. 20 Colour

Safari Bucket No. 3ltr Colour Safari Bucket No. 5ltr Colour Safari Tarzan Bucket No. 1tr Dull