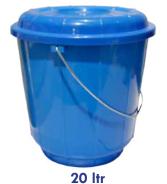

#### **Buckets**

**Peacock Bucket** No. 13 ltr Clear

Safari Bucket 2 Ltr Glitter

Safari Bucket 5 ltr Black

Safari Bucket 10ltr Colour

Mop Bucket No. 16 Dull

Safari Bucket No. 20 Colour

Safari Bucket No. 3ltr Colour Safari Bucket No. 5ltr Colour Safari Tarzan Bucket No. 1tr Dull