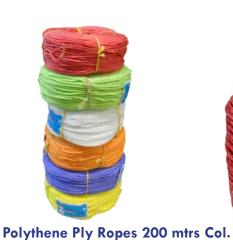

## Ropes

**Polythene Ply Ropes White 200mtrs** 

4mm 6mm 8mm 10mm 12mm 14mm 16mm 18mm 20mm

Polythene Baler Twine 1000mtrs

**Polythene Baler Twine 100mtrs** 